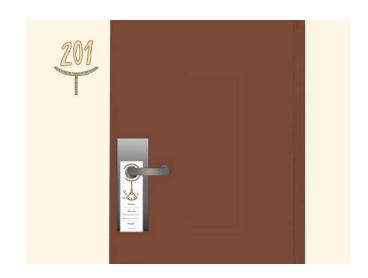

### 11 cleaning card

Display door hanger with cleaning and disinfecting information.