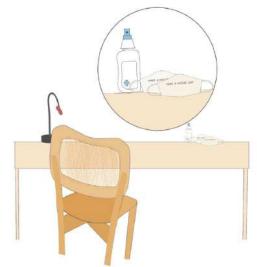

#### 8 Personal Protective Equipment

Provide guests with a protective mask and travel-size sanitizer upon request.