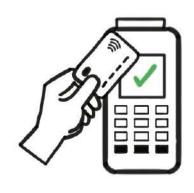

-touch items.



### 2 doctor`s office



Doctor available upon request.

#### 3 sanitizing stations

Install alcohol-based hand sanitizing stations near the front entrance and public areas.



#staysafe #nichehotelathens

## 4 paperless check-in



Provide a paperless self check-in process to minimize contact with team members.

## 5 disinfect key cards

Provide a paperless self check-in process to minimize contact with team members.



## 6 linens



Wash all linens at a high temperature for optimal disinfection.

### 7 intensive room cleaning



Provide intensive cleaning and disinfection inside your room, with extra care on high-touch items.

#### 8 Personal Protective Equipment

Provide guests with a protective mask and travel-size sanitizer upon request.



### 9 methods of payment



Offer cash free methods of payment.

#### 10, bar & restaurant



Personnal Protective Equipment offered to guest for use during buffet breakfast.

### 11 cleaning card

Display door hanger with cleaning and disinfecting information.



#### 12 super flex cancellation policy

24h free

No deposit needed for reservations booked with a flexible rate policy and free cancellation 1 day before arrival.

#staysafe #nichehotelathens