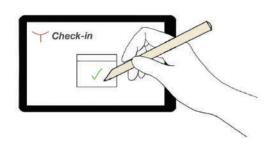

## 4 paperless check-in

Provide a paperless self check-in process to minimize contact with team members.