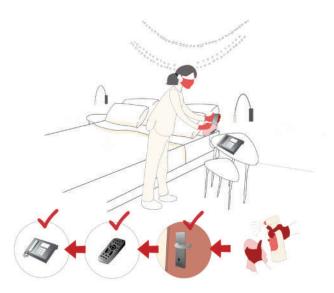

## 5 disinfect key cards

Provide a paperless self check-in process to minimize contact with team members.